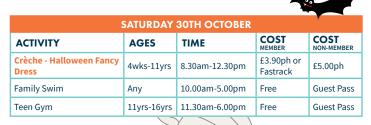

------------------------------------------|-------------|----------------|------------------------|--------------------|--|
| ΑCTIVITY                                           | AGES        | TIME           | COST<br>MEMBER         | COST<br>NON-MEMBER |  |
| Crèche - Halloween Craft                           | 4wks-11yrs  | 9.00am-1.00pm  | £3.90ph or<br>Fastrack | £5.00ph            |  |
| Family Swim                                        | Any         | 11.00am-6.00pm | Free                   | Guest Pass         |  |
| Teen Gym                                           | 11yrs-16yrs | 11.30am-8.00pm | Free                   | Guest Pass         |  |
| Halloween Fancy Dress<br>Party & Trick or Treating | 4-10 years  | 12.30pm-2.00pm | £5.00                  | £7.00              |  |





| SUNDAY 31 ST OCTOBER               |             |                                                    |                        |                    |  |
|------------------------------------|-------------|----------------------------------------------------|------------------------|--------------------|--|
| ΑCTIVITY                           | AGES        | TIME                                               | COST<br>MEMBER         | COST<br>NON-MEMBER |  |
| Crèche - Halloween Fancy<br>Dress  | 4wks-11yrs  | 9.00am-1.00pm                                      | £3.90ph or<br>Fastrack | £5.00ph            |  |
| Trick or Treating around the Club! | 4wks-11yrs  | 10.30am-11.30am<br>Book Crèche place<br>as normal. | Crèche Fee             | Crèche Fee         |  |
| Family Swim