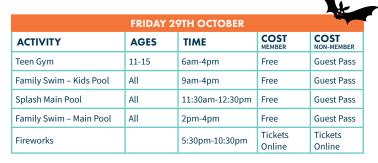

| Guest Pass         |
| Family Swim – Kids Pool  | All       | 9am-7pm         | Free           | Guest Pass         |
| Onside Active Camps      | 5-11      | 10am-12pm       | £5.00          | £10.00             |
| Splash Main Pool         | All       | 11:30am-12:30pm | Free           | Guest Pass         |
| Pumpkin Carving – Crèche | 18mths-7y | 1pm-2pm         | £4.50          | £5.50              |
| Family Swim – Main Pool  | All       | 2pm-6pm         | Free           | Guest Pass         |

## ONSIDE ACTIVE CAMPS INCLUDE:

Forest School Activities Knots & Lashing, Shelter Building, Ephemeral Art, Fire Lighting. Team Building & Challenges Capture the flag, Orienteering, Night Line, Rocket Building, Build-a-Boat. Fun Sports Dodgeball, Handball, Archery, Tri Golf, Tennis.



| SATURDAY 30TH OCTOBER     |       |                 |                |                    |
|---------------------------|-------|-----------------|----------------|--------------------|
| ΑCTIVITY                  | AGES  | TIME            | COST<br>MEMBER | COST<br>NON-MEMBER |
| KungFu – Advanced         |       | 8am-9am         | Free           | Guest Pass         |
| KungFu – Lower Grade      |       | 9am-10am        | Free           | Guest Pass         |
| Family Swim – Kids Pool   | All   | 9am-7pm         | Free           | Guest Pass         |
| Onside Football           | 5-11  | 9:45am-10:45am  | Free           | Guest Pass         |
| Family Swim – Main Pool   | All   | 10am-6pm        | Free           | Guest Pass         |
| Family Splash – Main Pool | All   | 11:00am-